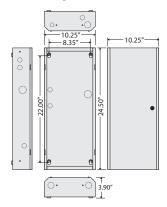

## MH3500 Series

Metal Housing, NEMA 1, 24.50" H x 10.25" W x 3.90" D

| MH3500 SERIES ASSEMBLIES |           |                    |           |
|--------------------------|-----------|--------------------|-----------|
| Model #                  | Enclosure | Plastic Snap Track | Weight    |
| MH3500                   | MH3500    |                    | 11.1 lbs. |
| MH3510                   | MH3500    | MT4-24 (4.00"W)    | 11.7 lbs. |
| MH3520                   | MH3500    | MT212-24 (2.75"W)  | 11.5 lbs. |