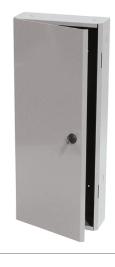

## **SPECIFICATIONS**

Construction: 18 Gauge Steel

Cover Type: Reversible Hook Hinge Key Latch Door Approvals: UL Listed, C-UL, CE Approved, RoHS

- Consult factory for custom colors for large orders.
  Order with coin latch by adding "-L4" to end of model number.